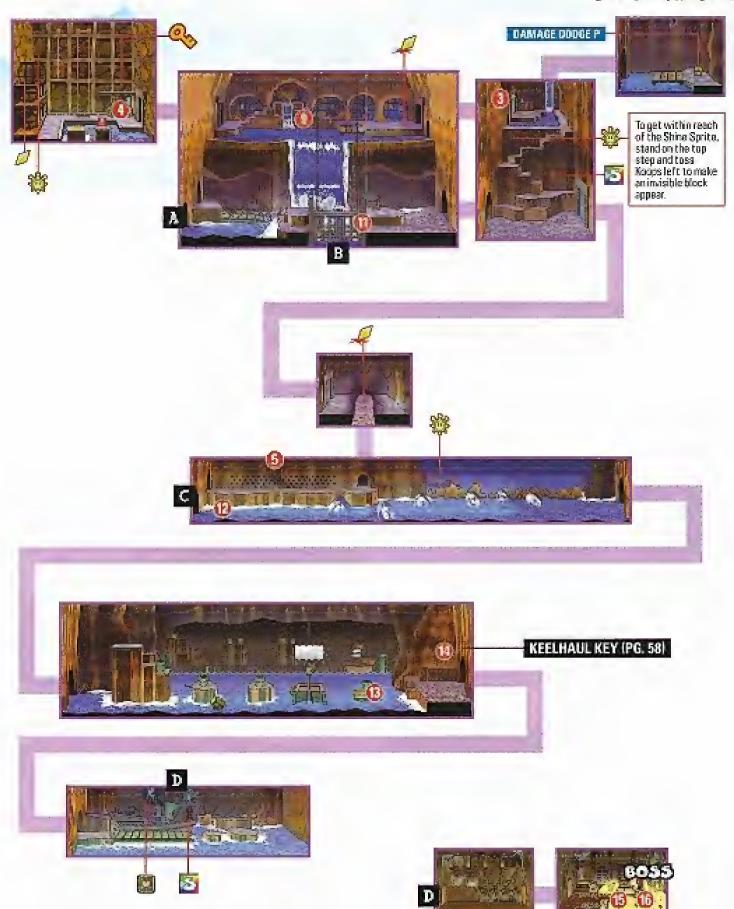

#### KEELHAUL KEY (PG. 58)

FP PLUS

#### ROGUEPORT SEWERS (PG. 24)

FLOWER SAVER P

SPRING JUMP.

To get to this bedge: Spring-Jump from the rad X on the

other side of the wall, and shimmy left when you greb onto

LATER:

the pipe.

#### LATER: FLURRIE

Use Flurrie's Gale Force to reveal a warp pipe, as well as a tennel that leads to the boot panel behind the stairs.

#### LATER: SPRING JUMP & ULTRA HAMMER

You'll need the Super Hammer to break the huge yellow block on the right, and the Ultra Hammer to break the gigantic gray block on the left. When you've removed a block from your path, ride the lift behind it to the adjacent ledge, then pound each of the blue! blocks with a Spring Jump to make the warp pipes appear.